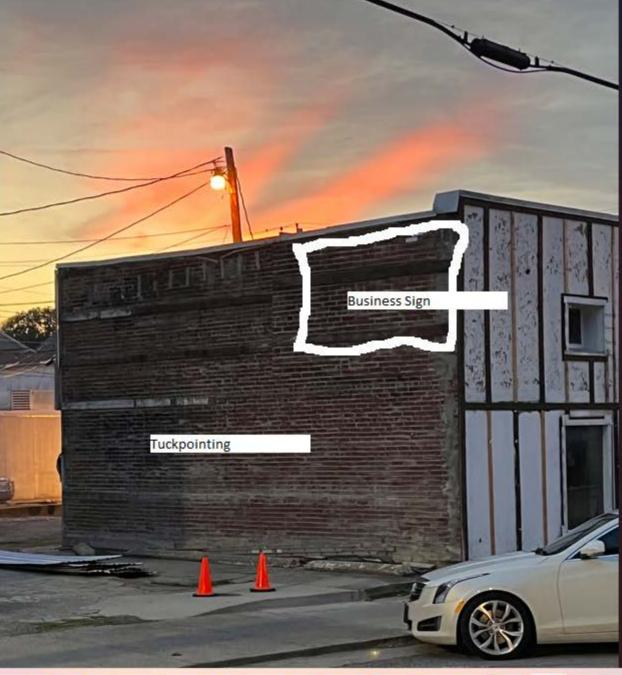

### **NEW BUSINESS:**

- A. MOTION Approve Mayor's Appointment of Bradley Scott to the Police Pension Board (attached)
- B. MOTION Bill #22-99/RESOLUTION Authorizing Allocation of Hotel/Motel Tax Funding for Highland Chamber of Commerce Street Art Festival (attached)
- C. **MOTION** Bill #22-100/RESOLUTION Authorizing Allocation of Hotel/Motel Tax Funding for Highland Speedway Summer Nationals Event (attached)
- D. **MOTION** Bill #22-101/ORDINANCE Amending the Highland Municipal Code, Chapter 78—Utilities, Article II.—Electric Service Regulations, Division 3.—Billing and Rates, Sec. 78—112.—Schedule of Electric Rates (attached)
- E. MOTION Bill #22-102/ORDINANCE Declaring Personal Property of the City Surplus and Authorizing It Sale and/or Disposal, Specifically a 2011 Ford Forestry Bucket Truck (attached)
- F. MOTION Bill #22-103/RESOLUTION Approving Joe Horstmann's Application, on Behalf of Horstmann Premier Financial, and Awarding Certain Financial Incentives Under the city of Highland Façade Improvement Program (attached)